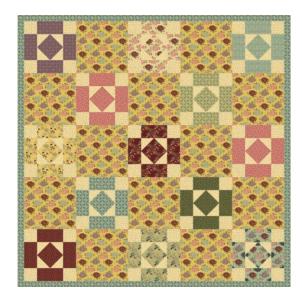

### **Example Quilt**

Tomorrow's Heritage Quilt 50 cm x 50 cm / 20" x 20"

#### Free pattern

Available on our website - Autumn 2020 www.elliesquiltplace.com