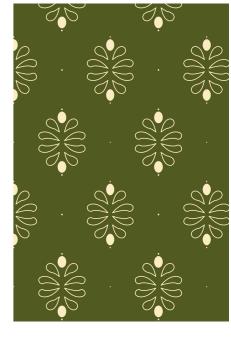

# **Vintage Wallpaper**

Jupiner Green P&P 160 201

Ruby Red P&P 160 202

Stone Blue P&P 160 203