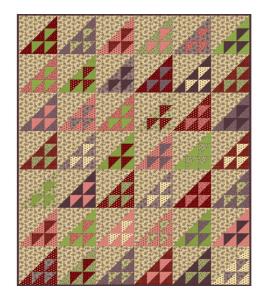

#### **Example Quilt**

Contemporary Classics Quilt 128 cm x 149 cm / 50" x 60"

Free pattern
Available on our website - Autumn 2019
www.elliesquiltplace.com

#### **About the collection**

When visiting a fair, I stumbled upon a beautiful antique quilt. This quilt is a perfect example of my great admiration and passion for scrap quilts from the colonial period. It became the source of inspiration for the Contemporary Classics collection. I combined classic prints with more modern colors and designs to create a fresh and modern country touch.