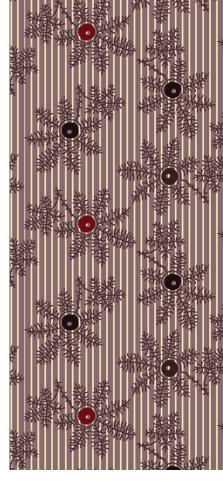

# **Blackberry Hedge**

Sage Green CC190301

**Dove** CC190302

Coral Pink CC190303